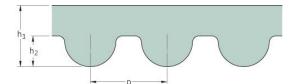

## PHG 712-8M-50

| No. of teeth      | 89    |
|-------------------|-------|
| Pitch length (in) | 28.03 |
| Pitch length (mm) | 712   |
| h1 = Height (mm)  | 5.6   |
| Width (mm)        | 50    |
| Sleeve (Y/N)      | N     |