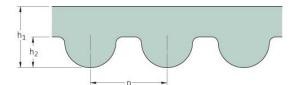

## PHG 696-8M-30

| No. of teeth      | 87   |
|-------------------|------|
| Pitch length (in) | 27.4 |
| Pitch length (mm) | 696  |
| h1 = Height (mm)  | 5.6  |
| Width (mm)        | 30   |
| Sleeve (Y/N)      | N    |