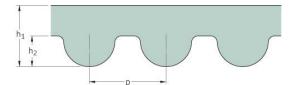

## PHG 384-8M-85

| No. of teeth      | 48    |
|-------------------|-------|
| Pitch length (in) | 15.12 |
| Pitch length (mm) | 384   |
| h1 = Height (mm)  | 5.6   |
| Width (mm)        | 85    |
| Sleeve (Y/N)      | N     |