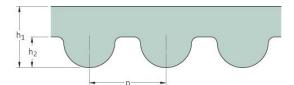

## PHG 384-8M-50

| No. of teeth      | 48    |
|-------------------|-------|
| Pitch length (in) | 15.12 |
| Pitch length (mm) | 384   |
| h1 = Height (mm)  | 5.6   |
| Width (mm)        | 50    |
| Sleeve (Y/N)      | N     |