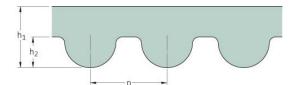

## PHG 328-8M-30

| No. of teeth      | 41    |
|-------------------|-------|
| Pitch length (in) | 12.91 |
| Pitch length (mm) | 328   |
| h1 = Height (mm)  | 5.6   |
| Width (mm)        | 30    |
| Sleeve (Y/N)      | N     |