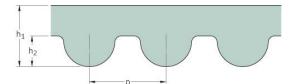

## PHG 3660-5M-S440

| No. of teeth      | 732    |
|-------------------|--------|
| Pitch length (in) | 144.09 |
| Pitch length (mm) | 3660   |
| h1 = Height (mm)  | 3.6    |
| Width (mm)        | 440    |
| Sleeve (Y/N)      | Y      |