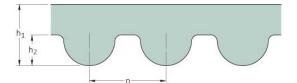

## PHG 2525-5M-S450

| No. of teeth      | 505   |
|-------------------|-------|
| Pitch length (in) | 99.41 |
| Pitch length (mm) | 2525  |
| h1 = Height (mm)  | 3.6   |
| Width (mm)        | 450   |
| Sleeve (Y/N)      | Y     |