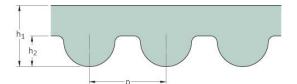

## PHG 1945-5M-S450

| No. of teeth      | 389   |
|-------------------|-------|
| Pitch length (in) | 76.57 |
| Pitch length (mm) | 1945  |
| h1 = Height (mm)  | 3.6   |
| Width (mm)        | 450   |
| Sleeve (Y/N)      | Y     |