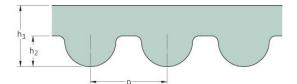

## PHG 675-5M-S450

| No. of teeth      | 135   |
|-------------------|-------|
| Pitch length (in) | 26.57 |
| Pitch length (mm) | 675   |
| h1 = Height (mm)  | 3.6   |
| Width (mm)        | 450   |
| Sleeve (Y/N)      | Y     |