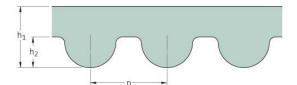

## PHG 610-5M-S450

| No. of teeth      | 122   |
|-------------------|-------|
| Pitch length (in) | 24.02 |
| Pitch length (mm) | 610   |
| h1 = Height (mm)  | 3.6   |
| Width (mm)        | 450   |
| Sleeve (Y/N)      | Y     |