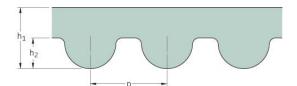

## PHG 590-5M-S450

| No. of teeth      | 118   |
|-------------------|-------|
| Pitch length (in) | 23.23 |
| Pitch length (mm) | 590   |
| h1 = Height (mm)  | 3.6   |
| Width (mm)        | 450   |
| Sleeve (Y/N)      | Y     |