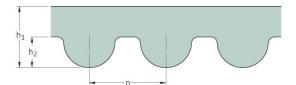

## PHG 395-5M-S450

| No. of teeth      | 79    |
|-------------------|-------|
| Pitch length (in) | 15.55 |
| Pitch length (mm) | 395   |
| h1 = Height (mm)  | 3.6   |
| Width (mm)        | 450   |
| Sleeve (Y/N)      | Y     |