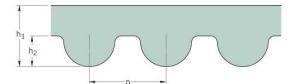

## PHG 375-5M-S450

| No. of teeth      | 75    |
|-------------------|-------|
| Pitch length (in) | 14.76 |
| Pitch length (mm) | 375   |
| h1 = Height (mm)  | 3.6   |
| Width (mm)        | 450   |
| Sleeve (Y/N)      | Y     |