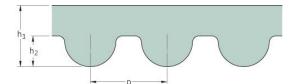

## PHG 5300-5M-9

| No. of teeth      | 1060   |
|-------------------|--------|
| Pitch length (in) | 208.66 |
| Pitch length (mm) | 5300   |
| h1 = Height (mm)  | 3.6    |
| Width (mm)        | 9      |
| Sleeve (Y/N)      | N      |