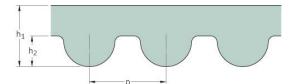

## PHG 3660-5M-9

| No. of teeth      | 732    |
|-------------------|--------|
| Pitch length (in) | 144.09 |
| Pitch length (mm) | 3660   |
| h1 = Height (mm)  | 3.6    |
| Width (mm)        | 9      |
| Sleeve (Y/N)      | N      |