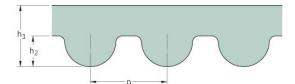

## PHG 1870-5M-9

| No. of teeth      | 374   |
|-------------------|-------|
| Pitch length (in) | 73.62 |
| Pitch length (mm) | 1870  |
| h1 = Height (mm)  | 3.6   |
| Width (mm)        | 9     |
| Sleeve (Y/N)      | N     |