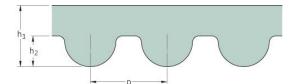

## PHG 1145-5M-9

| No. of teeth      | 229   |
|-------------------|-------|
| Pitch length (in) | 45.08 |
| Pitch length (mm) | 1145  |
| h1 = Height (mm)  | 3.6   |
| Width (mm)        | 9     |
| Sleeve (Y/N)      | N     |