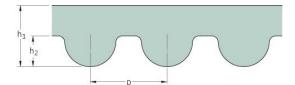

## PHG 960-5M-9

| No. of teeth      | 192  |
|-------------------|------|
| Pitch length (in) | 37.8 |
| Pitch length (mm) | 960  |
| h1 = Height (mm)  | 3.6  |
| Width (mm)        | 9    |
| Sleeve (Y/N)      | N    |