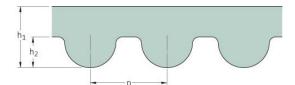

## PHG 920-5M-9

| No. of teeth      | 184   |
|-------------------|-------|
| Pitch length (in) | 36.22 |
| Pitch length (mm) | 920   |
| h1 = Height (mm)  | 3.6   |
| Width (mm)        | 9     |
| Sleeve (Y/N)      | N     |