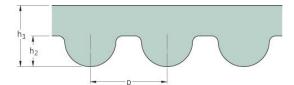

## PHG 755-5M-9

| No. of teeth      | 151   |
|-------------------|-------|
| Pitch length (in) | 29.72 |
| Pitch length (mm) | 755   |
| h1 = Height (mm)  | 3.6   |
| Width (mm)        | 9     |
| Sleeve (Y/N)      | N     |