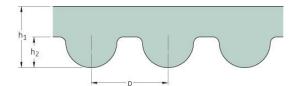

## PHG 590-5M-9

| No. of teeth      | 118   |
|-------------------|-------|
| Pitch length (in) | 23.23 |
| Pitch length (mm) | 590   |
| h1 = Height (mm)  | 3.6   |
| Width (mm)        | 9     |
| Sleeve (Y/N)      | N     |