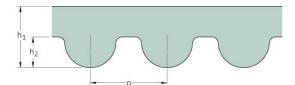

## PHG 570-5M-9

| No. of teeth      | 114   |
|-------------------|-------|
| Pitch length (in) | 22.44 |
| Pitch length (mm) | 570   |
| h1 = Height (mm)  | 3.6   |
| Width (mm)        | 9     |
| Sleeve (Y/N)      | N     |