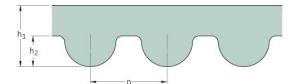

## PHG 525-5M-9

| No. of teeth      | 105   |
|-------------------|-------|
| Pitch length (in) | 20.67 |
| Pitch length (mm) | 525   |
| h1 = Height (mm)  | 3.6   |
| Width (mm)        | 9     |
| Sleeve (Y/N)      | N     |