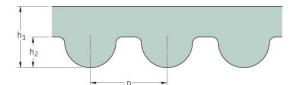

## PHG 4260-5M-25

| No. of teeth      | 852    |
|-------------------|--------|
| Pitch length (in) | 167.72 |
| Pitch length (mm) | 4260   |
| h1 = Height (mm)  | 3.6    |
| Width (mm)        | 25     |
| Sleeve (Y/N)      | N      |