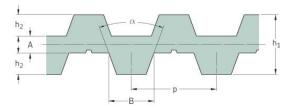

## PHG DB-T10-1000-20

| No. of teeth      | 100   |
|-------------------|-------|
| Pitch length (in) | 39.37 |
| Pitch length (mm) | 1000  |
| h1 = Height (mm)  | 7     |
| Width (mm)        | 20    |
| Sleeve (Y/N)      | N     |