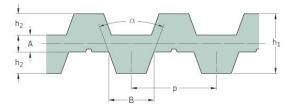

## PHG DB-T10-1000-10

| No. of teeth      | 100   |
|-------------------|-------|
| Pitch length (in) | 39.37 |
| Pitch length (mm) | 1000  |
| h1 = Height (mm)  | 7     |
| Width (mm)        | 10    |
| Sleeve (Y/N)      | N     |