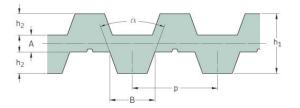

## PHG DA-T10-1000-25

| No. of teeth         | 200   |
|----------------------|-------|
|                      | 20.25 |
| Pitch length (in)    | 39.37 |
| • · ·                |       |
| Pitch length (mm)    | 1000  |
|                      |       |
| h1 = Height (mm)     | 3.4   |
| 111 11eiBire (11111) |       |
| Width (mm)           | 25    |
|                      |       |
| Sleeve (Y/N)         | Ν     |
|                      |       |