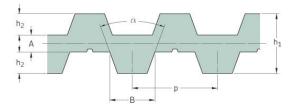

## PHG DB-T10-950-25

| No. of teeth      | 95   |
|-------------------|------|
| Pitch length (in) | 37.4 |
| Pitch length (mm) | 950  |
| h1 = Height (mm)  | 3.4  |
| Width (mm)        | 25   |
| Sleeve (Y/N)      | N    |