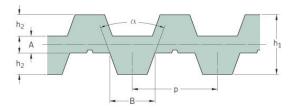

## PHG DB-T10-900-20

| No. of teeth      | 90    |
|-------------------|-------|
| Pitch length (in) | 35.43 |
| Pitch length (mm) | 900   |
| h1 = Height (mm)  | 7     |
| Width (mm)        | 20    |
| Sleeve (Y/N)      | N     |