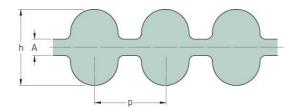

## PHG DA-1145-5M-9

| No. of teeth      | 458   |
|-------------------|-------|
| Pitch length (in) | 45.08 |
| Pitch length (mm) | 1145  |
| h = Height (mm)   | 5.3   |
| Width (mm)        | 9     |
| Sleeve (Y/N)      | N     |