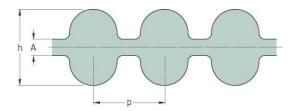

## PHG DA-1025-5M-9

| No. of teeth      | 410   |
|-------------------|-------|
| Pitch length (in) | 40.35 |
| Pitch length (mm) | 1025  |
| h = Height (mm)   | 5.3   |
| Width (mm)        | 9     |
| Sleeve (Y/N)      | N     |