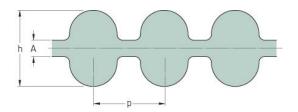

## PHG DA-960-5M-9

| No. of teeth      | 384  |
|-------------------|------|
| Pitch length (in) | 37.8 |
| Pitch length (mm) | 960  |
| h = Height (mm)   | 5.3  |
| Width (mm)        | 9    |
| Sleeve (Y/N)      | N    |