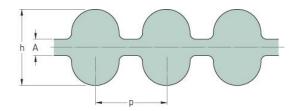

## PHG DA-935-5M-9

| No. of teeth      | 374   |
|-------------------|-------|
| Pitch length (in) | 36.81 |
| Pitch length (mm) | 935   |
| h = Height (mm)   | 5.3   |
| Width (mm)        | 9     |
| Sleeve (Y/N)      | N     |