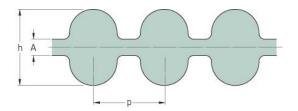

Belts Timing D-5M

## PHG DA-740-5M-9

| No. of teeth      | 296   |
|-------------------|-------|
| Pitch length (in) | 29.13 |
| Pitch length (mm) | 740   |
| h = Height (mm)   | 5.3   |
| Width (mm)        | 9     |
| Sleeve (Y/N)      | N     |