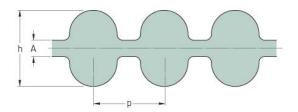

## PHG DA-670-5M-9

| No. of teeth      | 268   |
|-------------------|-------|
| Pitch length (in) | 26.38 |
| Pitch length (mm) | 670   |
| h = Height (mm)   | 5.3   |
| Width (mm)        | 9     |
| Sleeve (Y/N)      | N     |