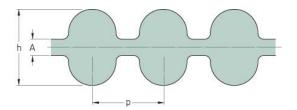

## PHG DA-1690-5M-S180

| No. of teeth      | 676   |
|-------------------|-------|
| Pitch length (in) | 66.54 |
| Pitch length (mm) | 1690  |
| h = Height (mm)   | 5.3   |
| Width (mm)        | 180   |
| Sleeve (Y/N)      | Y     |