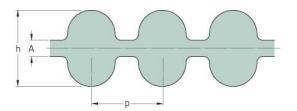

## PHG DA-1500-5M-15

| No. of teeth      | 600   |
|-------------------|-------|
| Pitch length (in) | 59.06 |
| Pitch length (mm) | 1500  |
| h = Height (mm)   | 5.3   |
| Width (mm)        | 15    |
| Sleeve (Y/N)      | N     |