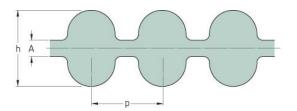

## PHG DA-1400-5M-15

| No. of teeth      | 560   |
|-------------------|-------|
| Pitch length (in) | 55.12 |
| Pitch length (mm) | 1400  |
| h = Height (mm)   | 5.3   |
| Width (mm)        | 15    |
| Sleeve (Y/N)      | N     |