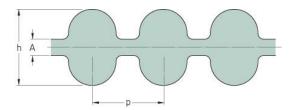

## PHG DA-1145-5M-S180

| No. of teeth      | 458   |
|-------------------|-------|
| Pitch length (in) | 45.08 |
| Pitch length (mm) | 1145  |
| h = Height (mm)   | 5.3   |
| Width (mm)        | 180   |
| Sleeve (Y/N)      | Y     |