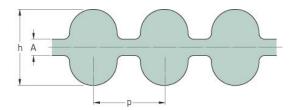

## PHG DA-1145-5M-25

| No. of teeth      | 458   |
|-------------------|-------|
| Pitch length (in) | 45.08 |
| Pitch length (mm) | 1145  |
| h = Height (mm)   | 5.3   |
| Width (mm)        | 25    |
| Sleeve (Y/N)      | N     |