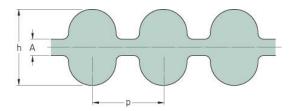

## PHG DA-1100-5M-25

| No. of teeth      | 440   |
|-------------------|-------|
| Pitch length (in) | 43.31 |
| Pitch length (mm) | 1100  |
| h = Height (mm)   | 5.3   |
| Width (mm)        | 25    |
| Sleeve (Y/N)      | N     |