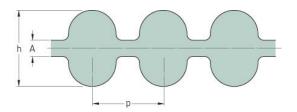

## PHG DA-850-5M-15

| No. of teeth      | 340   |
|-------------------|-------|
| Pitch length (in) | 33.46 |
| Pitch length (mm) | 850   |
| h = Height (mm)   | 5.3   |
| Width (mm)        | 15    |
| Sleeve (Y/N)      | N     |