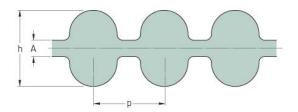

## PHG DA-830-5M-15

| No. of teeth      | 332   |
|-------------------|-------|
| Pitch length (in) | 32.68 |
| Pitch length (mm) | 830   |
| h = Height (mm)   | 5.3   |
| Width (mm)        | 15    |
| Sleeve (Y/N)      | N     |