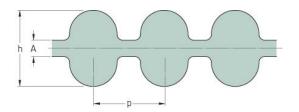

## PHG DA-745-5M-15

| No. of teeth      | 298   |
|-------------------|-------|
| Pitch length (in) | 29.33 |
| Pitch length (mm) | 745   |
| h = Height (mm)   | 5.3   |
| Width (mm)        | 15    |
| Sleeve (Y/N)      | N     |