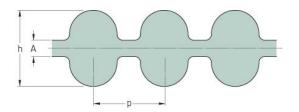

## PHG DA-740-5M-15

| No. of teeth      | 296   |
|-------------------|-------|
| Pitch length (in) | 29.13 |
| Pitch length (mm) | 740   |
| h = Height (mm)   | 5.3   |
| Width (mm)        | 15    |
| Sleeve (Y/N)      | N     |