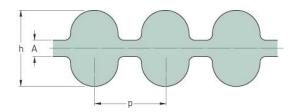

## PHG DA-675-5M-25

| No. of teeth      | 270   |
|-------------------|-------|
| Pitch length (in) | 26.57 |
| Pitch length (mm) | 675   |
| h = Height (mm)   | 5.3   |
| Width (mm)        | 25    |
| Sleeve (Y/N)      | N     |