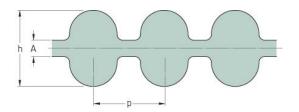

## PHG DA-620-5M-25

| No. of teeth      | 248   |
|-------------------|-------|
| Pitch length (in) | 24.41 |
| Pitch length (mm) | 620   |
| h = Height (mm)   | 5.3   |
| Width (mm)        | 25    |
| Sleeve (Y/N)      | N     |