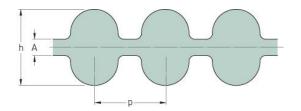

## PHG DA-535-5M-25

| No. of teeth      | 214   |
|-------------------|-------|
| Pitch length (in) | 21.06 |
| Pitch length (mm) | 535   |
| h = Height (mm)   | 5.3   |
| Width (mm)        | 25    |
| Sleeve (Y/N)      | N     |