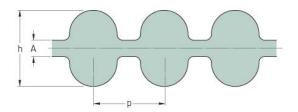

## PHG DA-530-5M-15

| No. of teeth      | 212   |
|-------------------|-------|
| Pitch length (in) | 20.87 |
| Pitch length (mm) | 530   |
| h = Height (mm)   | 5.3   |
| Width (mm)        | 15    |
| Sleeve (Y/N)      | N     |