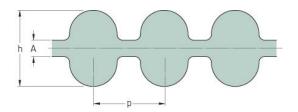

## PHG DA-520-5M-15

| No. of teeth      | 208   |
|-------------------|-------|
| Pitch length (in) | 20.47 |
| Pitch length (mm) | 520   |
| h = Height (mm)   | 5.3   |
| Width (mm)        | 15    |
| Sleeve (Y/N)      | N     |